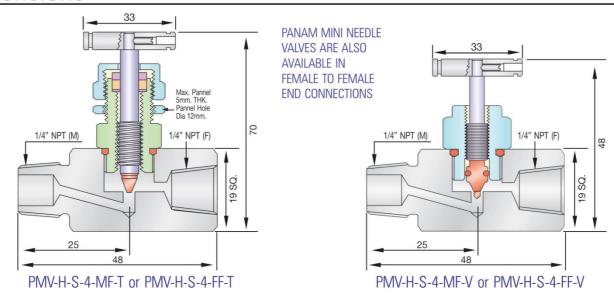

## **Dimensions**

## MINI SERIE NEEDLE VALVE W.P. 4000 PSI MOC-316 SS

| CONNECTION       | PART NUMBER    |
|------------------|----------------|
| 1/4" F - 1/4" F  | PMV-H-S-4-FF-V |
| 1/4" F - 1/4" F  | PMV-H-S-4-FF-T |
| 1/4" M - 1/4" F. | PMV-H-S-4-MF-V |
| 1/4" M - 1/4" F. | PMV-H-S-4-MF-T |