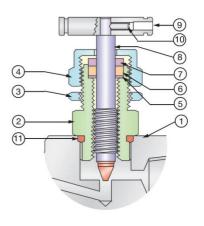

- Vee tip design
- Stem threads rolled & hard-plated
- Mirror finish stem, burnished to a 16RMS
- Fully supported packing
- Packing nut
- Stainless steel handle
- Dust cap

| Sr No. | Part           | Qty. | Material         |
|--------|----------------|------|------------------|
| 1      | Body           | 1    | A479-316 / A-105 |
| 2      | Gland Body     | 1    | A479-316 / A-105 |
| 3      | Pannel Nut     | 1    | A479-316 / A-105 |
| 4      | Gland Nut      | 1    | A479-316 / A-105 |
| 5      | Washer         | 1    | A479-316 / A-105 |
| 6      | Packing        | 1    | PTFE/Graphoil    |
| 7      | Packing Washer | 1    | A479-316         |
| 8      | Spindle        | 1    | A564-630         |
| 9      | Handle         | 1    | Stainless Steel  |
| 10     | Grub Screw     | 1    | Steel Plated     |
| 11     | O-Ring         | 1    | Viton            |